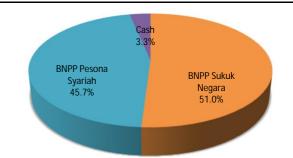

## Assets Allocation

| Unit Link Information   |                                                             |  |  |  |
|-------------------------|-------------------------------------------------------------|--|--|--|
| Inception Date          | December 14, 2016                                           |  |  |  |
| Unit Link Type          | Sharia Balanced<br>1,733,178,168<br>1,725,692<br>CIMB Niaga |  |  |  |
| Assets Under Management |                                                             |  |  |  |
| Total Unit Issued       |                                                             |  |  |  |
| Custodian Bank          |                                                             |  |  |  |
| NAV / Unit              | 1,004.34                                                    |  |  |  |
| Currency                | Rupiah                                                      |  |  |  |
| Management Fee Max.     | 2.00% p.a.                                                  |  |  |  |
| Custodian Fee Max.      | 0.25% p.a.                                                  |  |  |  |