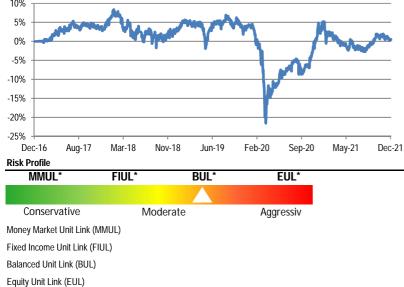

# 10% \_\_\_\_\_

Since Inception Performance

| 1 Month | 3 Months                          | 6 Months                                                                                                        | YTD                                                                                                                                                                      | 1 Year                                                                                                                                                                                                                             | 3 Year                                                                                                                                                                                                                                                                                       | Since Inception                                                                                                                                                                                                                                                                                                                                         | 2020                                                                                                                                                                                                                                                                                                                                                                                                              |
|---------|-----------------------------------|-----------------------------------------------------------------------------------------------------------------|--------------------------------------------------------------------------------------------------------------------------------------------------------------------------|------------------------------------------------------------------------------------------------------------------------------------------------------------------------------------------------------------------------------------|----------------------------------------------------------------------------------------------------------------------------------------------------------------------------------------------------------------------------------------------------------------------------------------------|---------------------------------------------------------------------------------------------------------------------------------------------------------------------------------------------------------------------------------------------------------------------------------------------------------------------------------------------------------|-------------------------------------------------------------------------------------------------------------------------------------------------------------------------------------------------------------------------------------------------------------------------------------------------------------------------------------------------------------------------------------------------------------------|
| 0.00%   | 0.18%                             | 2.38%                                                                                                           | -1.60%                                                                                                                                                                   | -1.60%                                                                                                                                                                                                                             | -2.59%                                                                                                                                                                                                                                                                                       | 0.43%                                                                                                                                                                                                                                                                                                                                                   | -1.90%                                                                                                                                                                                                                                                                                                                                                                                                            |
| 0.90%   | 2.15%                             | 3.47%                                                                                                           | 2.33%                                                                                                                                                                    | 2.33%                                                                                                                                                                                                                              | -4.59%                                                                                                                                                                                                                                                                                       | -6.97%                                                                                                                                                                                                                                                                                                                                                  | 0.66%                                                                                                                                                                                                                                                                                                                                                                                                             |
| -0.89%  | -1.97%                            | -1.09%                                                                                                          | -3.93%                                                                                                                                                                   | -3.93%                                                                                                                                                                                                                             | 2.00%                                                                                                                                                                                                                                                                                        | 7.40%                                                                                                                                                                                                                                                                                                                                                   | -2.56%                                                                                                                                                                                                                                                                                                                                                                                                            |
| 0.75%   | 2.71%                             | 6.15%                                                                                                           | 6.44%                                                                                                                                                                    | 6.44%                                                                                                                                                                                                                              | 21.74%                                                                                                                                                                                                                                                                                       | 34.88%                                                                                                                                                                                                                                                                                                                                                  | 6.00%                                                                                                                                                                                                                                                                                                                                                                                                             |
| -0.75%  | -2.53%                            | -3.77%                                                                                                          | -8.04%                                                                                                                                                                   | -8.04%                                                                                                                                                                                                                             | -24.33%                                                                                                                                                                                                                                                                                      | -34.45%                                                                                                                                                                                                                                                                                                                                                 | -7.90%                                                                                                                                                                                                                                                                                                                                                                                                            |
|         | 0.00%<br>0.90%<br>-0.89%<br>0.75% | 0.00%         0.18%           0.90%         2.15%           -0.89%         -1.97%           0.75%         2.71% | 0.00%         0.18%         2.38%           0.90%         2.15%         3.47%           -0.89%         -1.97%         -1.09%           0.75%         2.71%         6.15% | 0.00%         0.18%         2.38%         -1.60%           0.90%         2.15%         3.47%         2.33%           -0.89%         -1.97%         -1.09%         -3.93%           0.75%         2.71%         6.15%         6.44% | 0.00%         0.18%         2.38%         -1.60%         -1.60%           0.90%         2.15%         3.47%         2.33%         2.33%           -0.89%         -1.97%         -1.09%         -3.93%         -3.93%           0.75%         2.71%         6.15%         6.44%         6.44% | 0.00%         0.18%         2.38%         -1.60%         -1.60%         -2.59%           0.90%         2.15%         3.47%         2.33%         2.33%         -4.59%           -0.89%         -1.97%         -1.09%         -3.93%         -3.93%         2.00%           0.75%         2.71%         6.15%         6.44%         6.44%         21.74% | 0.00%         0.18%         2.38%         -1.60%         -1.60%         -2.59%         0.43%           0.90%         2.15%         3.47%         2.33%         2.33%         -4.59%         -6.97%           -0.89%         -1.97%         -1.09%         -3.93%         -3.93%         2.00%         7.40%           0.75%         2.71%         6.15%         6.44%         6.44%         21.74%         34.88% |